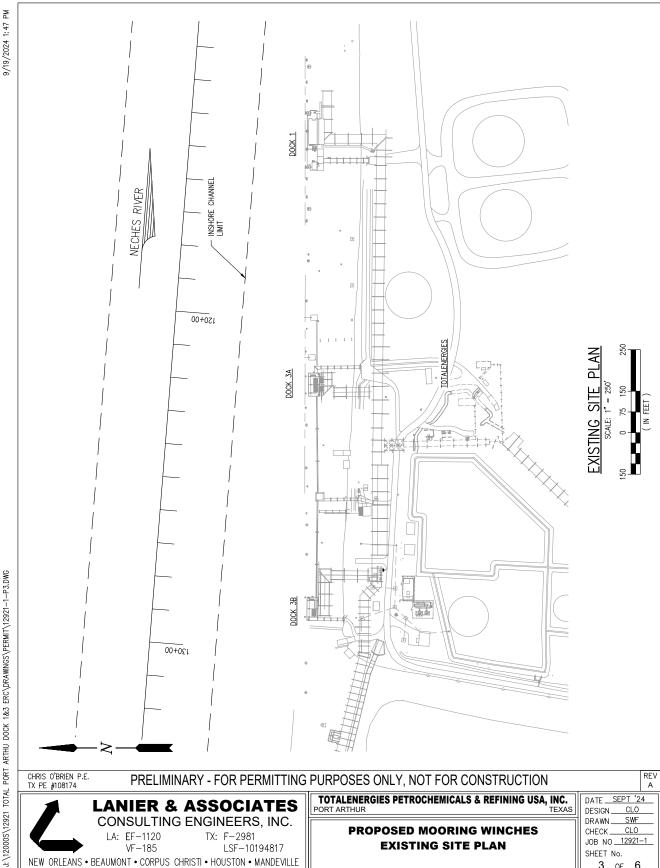

1 of

**3** OF

J:\12000S\12921 TOTAL PORT ARTHU DOCK 1&3 ERC\DRAWINGS\PERMIT\12921-1-P3.DWG

3/5/2025 2:11 PM

CHRIS O'BRIEN P.E. TX PE #108174

## PRELIMINARY - FOR PERMITTING PURPOSES ONLY, NOT FOR CONSTRUCTION

REV A

LANIER & ASSOCIATES CONSULTING ENGINEERS, INC.

LA: EF-1120 VF-185 TX: F-2981 LSF-10194817

NEW ORLEANS • BEAUMONT • CORPUS CHRISTI • HOUSTON • MANDEVILLE