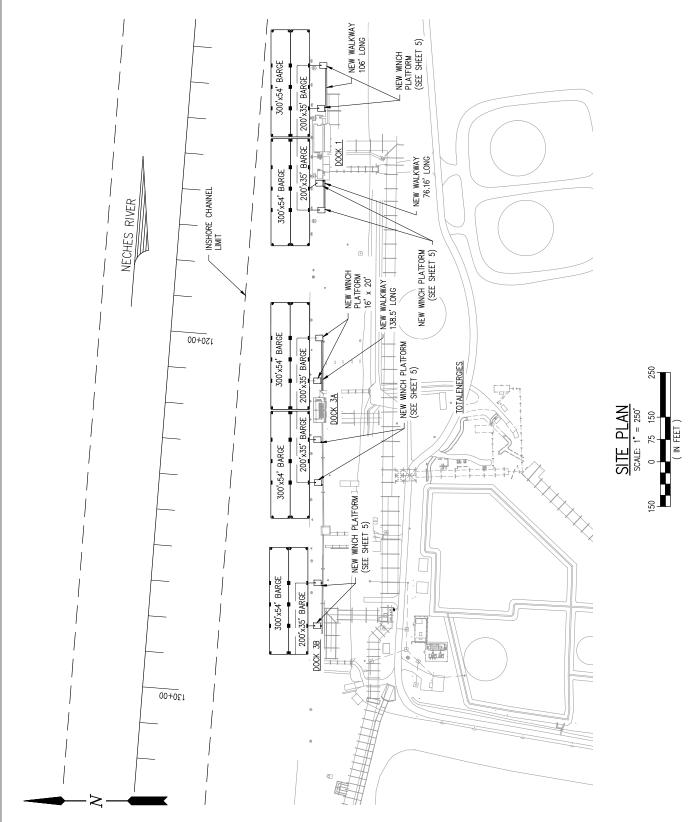

1 of

**3** OF

J:\12000S\12921 TOTAL PORT ARTHU DOCK 1&3 ERC\DRAWINGS\PERMIT\12921-1-P3.DWG

3/5/2025 2:11 PM

CHRIS O'BRIEN P.E. TX PE #108174

## PRELIMINARY - FOR PERMITTING PURPOSES ONLY, NOT FOR CONSTRUCTION

REV A

LANIER & ASSOCIATES CONSULTING ENGINEERS, INC.

LA: EF-1120 VF-185 TX: F-2981 LSF-10194817

NEW ORLEANS • BEAUMONT • CORPUS CHRISTI • HOUSTON • MANDEVILLE

TOTALENERGIES PETROCHEMICALS & REFINING USA, INC. PORT ARTHUR

| PROPOSED MOORING WINCHES |  |
|--------------------------|--|
| SITE PLAN                |  |

| DATE <u>SEPT '24</u> | _ |
|----------------------|---|
| DESIGN CLO           | _ |
| DRAWNSWF             | _ |
| CHECK CLO            | _ |
| JOB NO 12921-1       | _ |
| SHEET No.            |   |
| 4 OF 6               |   |