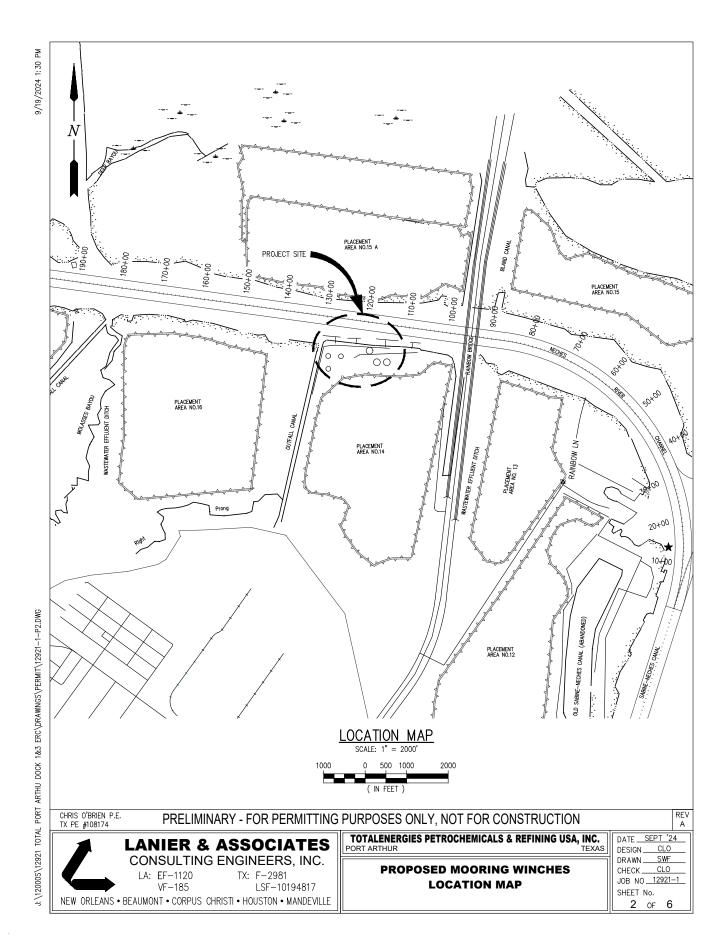

1 of

**3** OF

J:\12000S\12921 TOTAL PORT ARTHU DOCK 1&3 ERC\DRAWINGS\PERMIT\12921-1-P3.DWG

3/5/2025 2:11 PM

CHRIS O'BRIEN P.E. TX PE #108174

## PRELIMINARY - FOR PERMITTING PURPOSES ONLY, NOT FOR CONSTRUCTION

REV A

LANIER & ASSOCIATES CONSULTING ENGINEERS, INC.

LA: EF-1120 VF-185 TX: F-2981 LSF-10194817

NEW ORLEANS • BEAUMONT • CORPUS CHRISTI • HOUSTON • MANDEVILLE