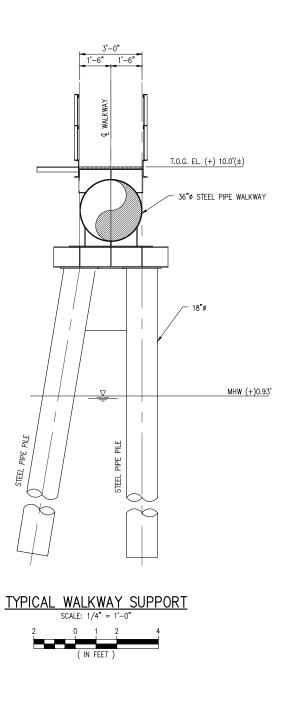

9/19/2024 1:50 PM

CHRIS O'BRIEN P.E. TX PE #108174

PRELIMINARY - FOR PERMITTING PURPOSES ONLY, NOT FOR CONSTRUCTION

REV A

**LANIER & ASSOCIATES** CONSULTING ENGINEERS, INC.

LA: EF-1120 VF-185

TX: F-2981 LSF-10194817

NEW ORLEANS • BEAUMONT • CORPUS CHRISTI • HOUSTON • MANDEVILLE

TOTALENERGIES PETROCHEMICALS & REFINING USA, INC.
PORT ARTHUR

DATE SEPT '24
DESIGN CLO

**PROPOSED MOORING WINCHES TYPICAL WALKWAY SECTION** 

| l | DESIGN CLO     |
|---|----------------|
| 1 | DRAWNSWF       |
| l | CHECK CLO      |
| l | JOB NO 12921-1 |
| l | SHEET No.      |
| l | 6 0F 6         |